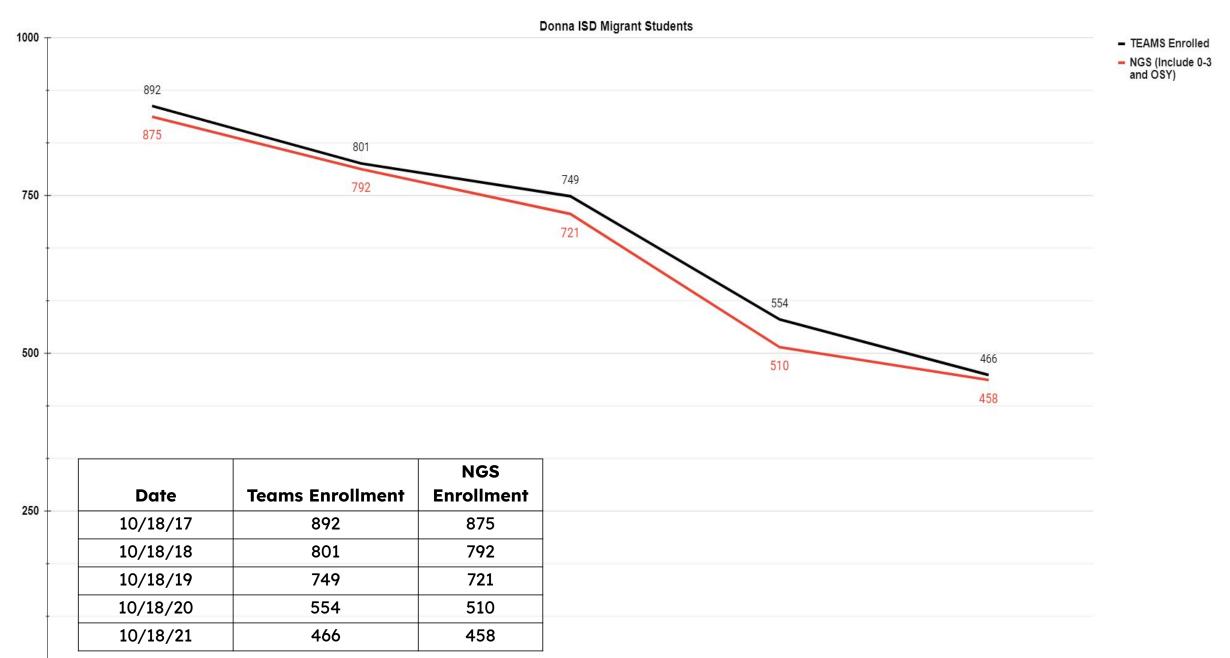

#### **Migrant Education = Downward trends**

0

10/18/17

# **Downward Trend Factors**

- Personnel from 54 to 10
- Money \$\$\$
- COVID-19
- Student counts Less staff = Less recruitment efforts
- Multiple changes in Migrant Program Leadership/Director