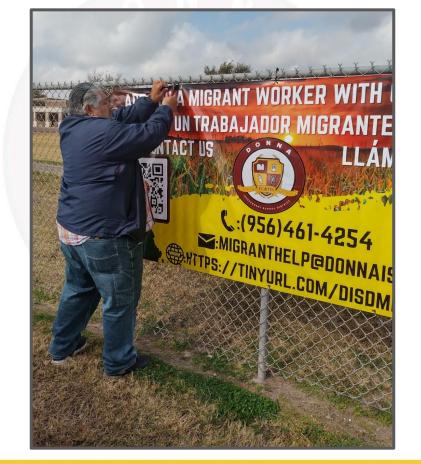

# Recruitment Efforts

- New recruitment efforts (implementation plan)
  - community events
  - school events
  - Migrant Recruitment banners District wide banners at all schools
  - flyers Migrant Program Information flyer when parents are enrolling
  - social media
  - QR code (parent waiting area and in front of registration office)
  - Show District Recruitment Video English / Spanish
  - Incoming/New Enrolled student Coordination/communication with Registrar's Office staff