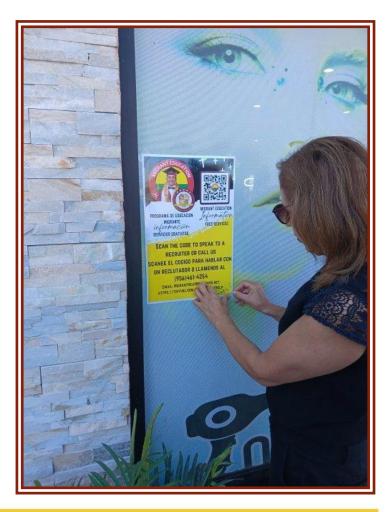

# Recruitment Efforts

- New recruitment efforts (implementation plan)
  - community events
  - school events
  - Migrant Recruitment banners District wide banners at all schools
  - flyers Migrant Program Information flyer when parents are enrolling
  - social media
  - QR code (parent waiting area and in front of registration office)
  - Show District Recruitment Video English / Spanish
  - Incoming/New Enrolled student Coordination/communication with Registrar's Office staff

### **Identification and Recruitment Efforts**

Migrant recruiters will be assigned recruiting areas. Within these areas, they will provide flyers, posters, and other advertising materials as appropriate.