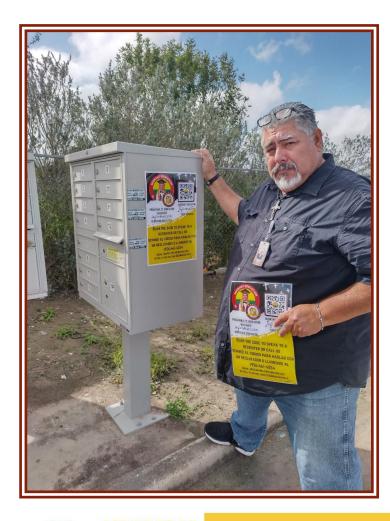

# Recruitment Efforts

- New recruitment efforts (implementation plan)
  - community events
  - school events
  - Migrant Recruitment banners District wide banners at all schools
  - flyers Migrant Program Information flyer when parents are enrolling
  - social media
  - QR code (parent waiting area and in front of registration office)
  - Show District Recruitment Video English / Spanish
  - Incoming/New Enrolled student Coordination/communication with Registrar's Office staff

- Facebook Posts
- Yard Signs
- Bumper Stickers
- Notepads
- Travel Budget
- Transportation Plan with maps
- Hand sanitizers with flyer/QR Code