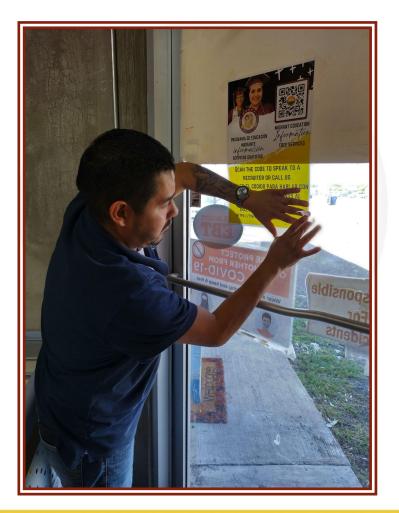

# Recruitment Efforts

- New recruitment efforts (implementation plan)
  - community events
  - school events
  - Migrant Recruitment banners District wide banners at all schools
  - flyers Migrant Program Information flyer when parents are enrolling
  - social media
  - QR code (parent waiting area and in front of registration office)
  - Show District Recruitment Video English / Spanish
  - Incoming/New Enrolled student Coordination/communication with Registrar's Office staff

### **Identification and Recruitment Efforts**

Migrant recruiters will be assigned recruiting areas. Within these areas, they will provide flyers, posters, and other advertising materials as appropriate.