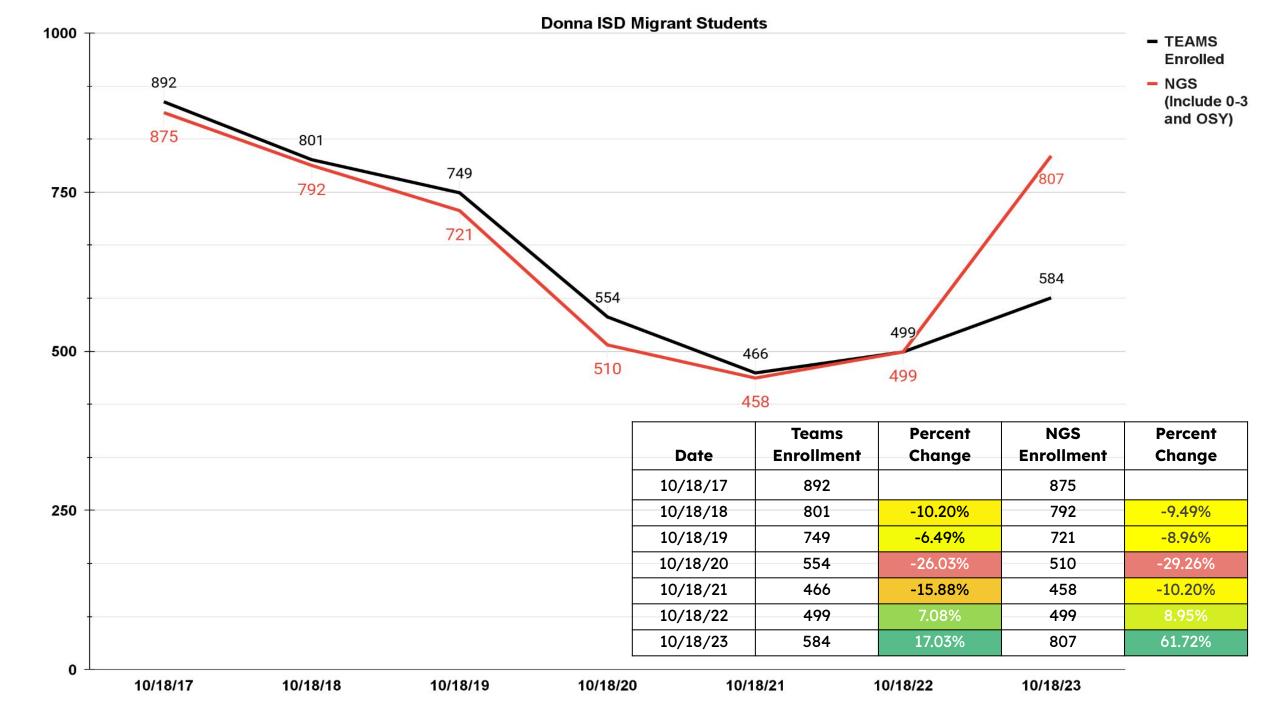

# **New Vision**

- Strong Experience District Wide Migrant Team
  - New

Ideas/Shift/Direction/Data Driven to increase migrant counts

• Work with what we have/Utilize our current resources

# Moving Digital

Classwork

- Started utilizing Google working collaboratively
- All information in one central location
- Ongoing meetings with district wide recruitment team and Migrant instructional support team to increase migrant counts
- Transparent/Tracking and monitoring of migrant counts/Via Google Classroom
- Daily/ongoing communication between migrant instructional support staff and recruitment staff